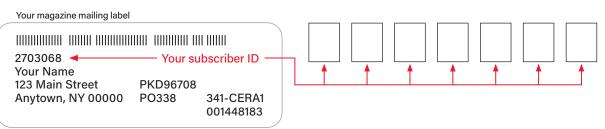

**Step 1:** Please provide your email\* address: \_

\*Required: We cannot process your subscription without a contact email

**Step 2:** If you already have a subscription and want to renew, please write your Subscriber ID number in the boxes below. Your Subscriber ID is the 7-digit number that appears above your name on the magazine mailing label (see below). *If you don't already have a subscription, you can skip this step.* 