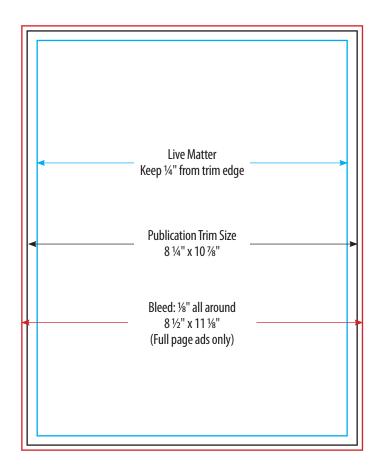

Publication Trim Size: 8 1/4" x 10 7/8" Bleed: <sup>1</sup>/<sub>8</sub>" all around (Full page ads only) Live Matter: Keep 1/4" from trim edge (Full page ads only) Type of Binding: Saddle Stitch